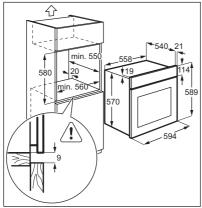

## **INSTALLATION**



**WARNING!** Refer to Safety chapters.

### 1 Building In





# **2** Securing the appliance to the cabinet



### 3 Electrical installation



The manufacturer is not responsible if you do not follow the safety precautions from the Safety chapters.

This appliance is supplied only with a main cable.

#### 4 Cable

Cable types applicable for installation or replacement:

H07 RN-F, H05 RN-F, H05 RRF, H05 VV-F, H05 V2V2-F (T90), H05 BB-F

For the section of the cable refer to the total power on the rating plate and to the table:

| Total power (W) | Section of the ca-<br>ble (mm²) |
|-----------------|---------------------------------|
| maximum 1380    | 3 x 0.75                        |
| maximum 2300    | 3 x 1                           |
| maximum 3680    | 3 x 1.5                         |

The earth cord (green / yellow cable) must be 2 cm long