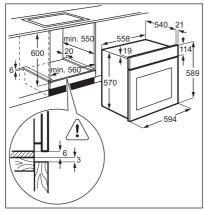

## **INSTALLATION**



**WARNING!** Refer to Safety chapters.

### 1 Building In





# **2** Securing the appliance to the cabinet



### 3 Electrical installation



The manufacturer is not responsible if you do not follow the safety precautions from the Safety chapters.

This appliance is supplied only with a main cable.

#### 4 Cable

Cable types applicable for installation or replacement:

H07 RN-F, H05 RN-F, H05 RRF, H05 VV-F, H05 V2V2-F (T90), H05 BB-F

For the section of the cable refer to the total power on the rating plate and to the table:

| Total power (W) | Section of the ca-<br>ble (mm²) |
|-----------------|---------------------------------|
| maximum 1380    | 3 x 0.75                        |
| maximum 2300    | 3 x 1                           |
| maximum 3680    | 3 x 1.5                         |

The earth cord (green / yellow cable) must be 2 cm lo