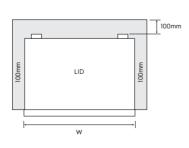

## Minimum Recommended Airspaces

Before you move your appliance into the place where it will operate, check that it will have adequate clearance. Clearance is required for air circulation and too tittle clearance may affect the performance of your appliance.