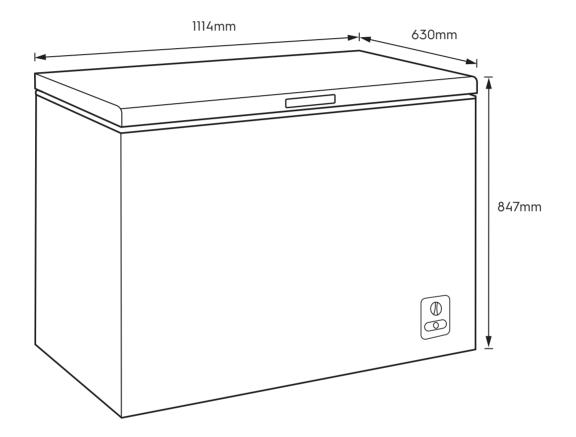

## Chest freezer

Model: ECM3000WB

| Dimensions   |       |        |       |
|--------------|-------|--------|-------|
|              | width | height | depth |
| Product (mm) | 1114  | 847    | 630   |