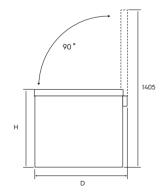

## Minimum Recommended Airspaces

Before you move your appliance into the place where it will operate, check that it will have adequate clearance. Clearance is required for air circulation and too tittle clearance may affect the performance of your appliance.