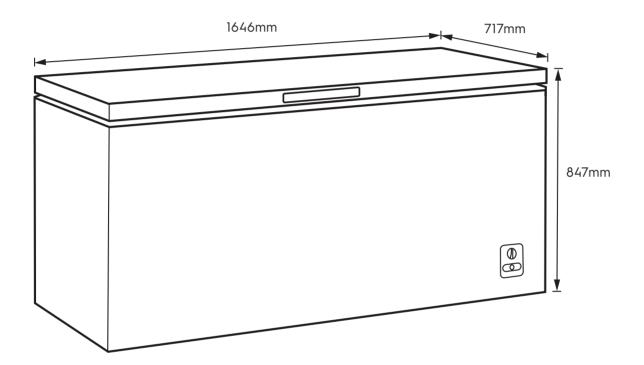

## Chest freezer

Model: ECM5000WB

| Dimensions   |       |        |       |
|--------------|-------|--------|-------|
|              | width | height | depth |
| Product (mm) | 1646  | 847    | 717   |