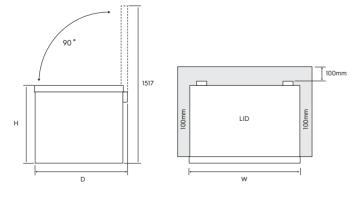

## **Minimum Recommended Airspaces**

Before you move your appliance into the place where it will operate, check that it will have adequate clearance. Clearance is required for air circulation and too tittle clearance may affect the performance of your appliance.

Please note! Dimensions to be used as a guide only. All customers MUST refer to the user manual supplied with the product for detailed installation instructions.

© 2022 Electrolux S.E.A PTE. LTD. ECM5000WB\_Dim\_Feb22